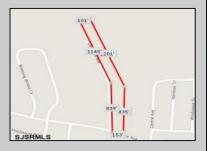

## **COMMENTS**

UNIQUE OPPORTUNITY FOR DEVELOPERS, BUILDERS AND FOR YOU! This amazing undeveloped and unimproved land on a private road can possibly be divided into mutliple residential lots or you can build YOUR OWN PRIVATE HOME subject to Pineland certificate of filing. One of a kind private street in a desirable neighborhood with stately and meticulously manicured entrance. Tranquil with exposure to plenty of wildlife and nature. This parcel is such an unique property as Bert English a well known local builder acquired the the site in 1975. After the war he built many residential properties. Then proceeded to develop various commercial buildings in Atlantic County and was recognized as a prestigious builder. He developed the brick homes across the street for his family to create their own private compound. Now in this first time offering the property is available for development. A potential buyer will need to apply to the Pinelands commission for approvals to build on the site. We would highly recommend reaching out to the Pinelands Commission with any questions, concerns and time frame for approval process. The street has been private since it was originally developed, gas service is available at the entrance of the street. Home developed across the street are electric service at this time.