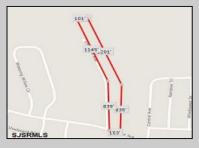

## 500 Delaware Egg Harbor Township, NJ 08234

Asking \$159,000.00

## COMMENTS

UNIQUE OPPORTUNITY FOR DEVELOPERS, BUILDERS AND FOR YOU! This amazing undeveloped and unimproved land on a private road can possibly be divided into multiple residential lots or you can build YOUR OWN PRIVATE HOME subject to Pineland certificate of filing. One of a kind private street in a desirable neighborhood with stately and meticulously manicured entrance. Tranquil with exposure to plenty of wildlife and nature. This parcel is such an unique property as Bert English a well known local builder acquired the the site in 1975. After the war he built many residential properties. Then proceeded to develop various commercial buildings in Atlantic County and was recognized as a prestigious builder. He developed the brick homes across the street for his family to create their own private compound. Now in this first time offering the property is available for development. A potential buyer will need to apply to the Pinelands commission for approvals to build on the site. We would highly recommend reaching out to the Pinelands Commission with any questions, concerns and time frame for approval process. The street has been private since it was originally developed, gas service is available at the entrance of the street. Home developed across the street are electric service at this time.