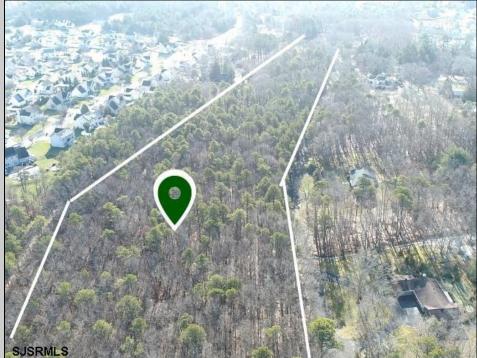

## 500 Delaware Egg Harbor Township, NJ 08234

Asking \$159,000.00

## COMMENTS

UNIQUE OPPORTUNITY FOR DEVELOPERS, BUILDERS AND FOR YOU! This amazing undeveloped and unimproved land on a private road can possibly be divided into multiple residential lots or you can build YOUR OWN PRIVATE HOME subject to Pineland certificate of filing. One of a kind private street in a desirable neighborhood with stately and meticulously manicured entrance. Tranquil with exposure to plenty of wildlife and nature. This parcel is such an unique property as Bert English a well known local builder acquired the the site in 1975. After the war he built many residential properties. Then proceeded to develop various commercial buildings in Atlantic County and was recognized as a prestigious builder. He developed the brick homes across the street for his family to create their own private compound. Now in this first time offering the property is available for development. A potential buyer will need to apply to the Pinelands commission for approvals to build on the site. We would highly recommend reaching out to the Pinelands Commission with any questions, concerns and time frame for approval process. The street has been private since it was originally developed, gas service is available at the entrance of the street. Home developed across the street are electric service at this time.