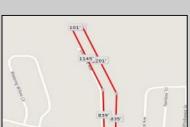

## **COMMENTS**

UNIQUE OPPORTUNITY FOR DEVELOPERS, BUILDERS AND FOR YOU! This amazing undeveloped and unimproved land on a private road can possibly be divided into mutliple residential lots or you can build YOUR OWN PRIVATE HOME subject to Pineland certificate of filing. One of a kind private street in a desirable neighborhood with stately and meticulously manicured entrance. Tranquil with exposure to plenty of wildlife and nature. This parcel is such an unique property as Bert English a well known local builder acquired the the site in 1975. After the war he built many residential properties. Then proceeded to develop various commercial buildings in Atlantic County and was recognized as a prestigious builder. He developed the brick homes across the street for his family to create their own private compound. Now in this first time offering the property is available for development. A potential buyer will need to apply to the Pinelands commission for approvals to build on the site. We would highly recommend reaching out to the Pinelands Commission with any questions, concerns and time frame for approval process. The street has been private since it was originally developed, gas service is available at the entrance of the street. Home developed across the street are electric service at this time.