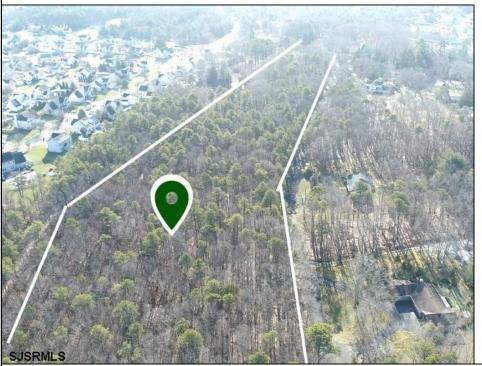

## **COMMENTS**

UNIQUE OPPORTUNITY FOR DEVELOPERS, BUILDERS AND FOR YOU! This amazing undeveloped and unimproved land on a private road can possibly be divided into mutliple residential lots or you can build YOUR OWN PRIVATE HOME subject to Pineland certificate of filing. One of a kind private street in a desirable neighborhood with stately and meticulously manicured entrance. Tranquil with exposure to plenty of wildlife and nature. This parcel is such an unique property as Bert English a well known local builder acquired the the site in 1975. After the war he built many residential properties. Then proceeded to develop various commercial buildings in Atlantic County and was recognized as a prestigious builder. He developed the brick homes across the street for his family to create their own private compound. Now in this first time offering the property is available for development. A potential buyer will need to apply to the Pinelands commission for approvals to build on the site. We would highly recommend reaching out to the Pinelands Commission with any questions, concerns and time frame for approval process. The street has been private since it was originally developed, gas service is available at the entrance of the street. Home developed across the street are electric service at this time.