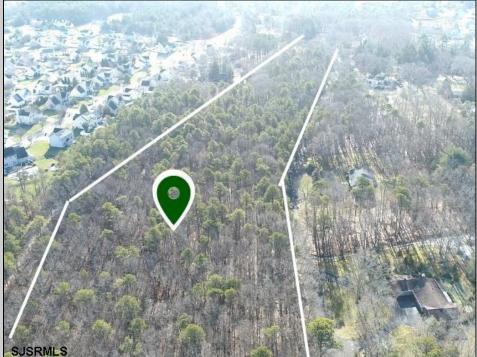

## COMMENTS

UNIQUE OPPORTUNITY FOR DEVELOPERS, BUILDERS AND FOR YOU! This amazing undeveloped and unimproved land on a private road can possibly be divided into multiple residential lots or you can build YOUR OWN PRIVATE HOME subject to Pineland certificate of filing. One of a kind private street in a desirable neighborhood with stately and meticulously manicured entrance. Tranquil with exposure to plenty of wildlife and nature. This parcel is such an unique property as Bert English a well known local builder acquired the the site in 1975. After the war he built many residential properties. Then proceeded to develop various commercial buildings in Atlantic County and was recognized as a prestigious builder. He developed the brick homes across the street for his family to create their own private compound. Now in this first time offering the property is available for development. A potential buyer will need to apply to the Pinelands commission for approvals to build on the site. We would highly recommend reaching out to the Pinelands Commission with any questions, concerns and time frame for approval process. The street has been private since it was originally developed, gas service is available at the entrance of the street. Home developed across the street are electric service at this time.