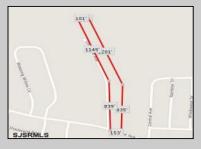

## COMMENTS

UNIQUE OPPORTUNITY FOR DEVELOPERS, BUILDERS AND FOR YOU! This amazing undeveloped and unimproved land on a private road can possibly be divided into multiple residential lots or you can build YOUR OWN PRIVATE HOME subject to Pineland certificate of filing. One of a kind private street in a desirable neighborhood with stately and meticulously manicured entrance. Tranquil with exposure to plenty of wildlife and nature. This parcel is such an unique property as Bert English a well known local builder acquired the the site in 1975. After the war he built many residential properties. Then proceeded to develop various commercial buildings in Atlantic County and was recognized as a prestigious builder. He developed the brick homes across the street for his family to create their own private compound. Now in this first time offering the property is available for development. A potential buyer will need to apply to the Pinelands commission for approvals to build on the site. We would highly recommend reaching out to the Pinelands Commission with any questions, concerns and time frame for approval process. The street has been private since it was originally developed, gas service is available at the entrance of the street. Home developed across the street are electric service at this time.