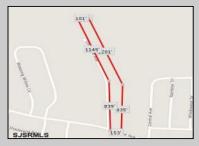

## **COMMENTS**

UNIQUE OPPORTUNITY FOR DEVELOPERS, BUILDERS AND FOR YOU! This amazing undeveloped and unimproved land on a private road can possibly be divided into mutliple residential lots or you can build YOUR OWN PRIVATE HOME subject to Pineland certificate of filing. One of a kind private street in a desirable neighborhood with stately and meticulously manicured entrance. Tranquil with exposure to plenty of wildlife and nature. This parcel is such an unique property as Bert English a well known local builder acquired the the site in 1975. After the war he built many residential properties. Then proceeded to develop various commercial buildings in Atlantic County and was recognized as a prestigious builder. He developed the brick homes across the street for his family to create their own private compound. Now in this first time offering the property is available for development. A potential buyer will need to apply to the Pinelands commission for approvals to build on the site. We would highly recommend reaching out to the Pinelands Commission with any questions, concerns and time frame for approval process. The street has been private since it was originally developed, gas service is available at the entrance of the street. Home developed across the street are electric service at this time.