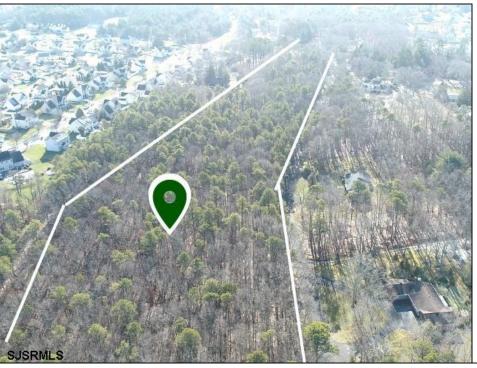

## **COMMENTS**

UNIQUE OPPORTUNITY FOR DEVELOPERS, BUILDERS AND FOR YOU! This amazing undeveloped and unimproved land on a private road can possibly be divided into mutliple residential lots or you can build YOUR OWN PRIVATE HOME subject to Pineland certificate of filing. One of a kind private street in a desirable neighborhood with stately and meticulously manicured entrance. Tranquil with exposure to plenty of wildlife and nature. This parcel is such an unique property as Bert English a well known local builder acquired the the site in 1975. After the war he built many residential properties. Then proceeded to develop various commercial buildings in Atlantic County and was recognized as a prestigious builder. He developed the brick homes across the street for his family to create their own private compound. Now in this first time offering the property is available for development. A potential buyer will need to apply to the Pinelands commission for approvals to build on the site. We would highly recommend reaching out to the Pinelands Commission with any questions, concerns and time frame for approval process. The street has been private since it was originally developed, gas service is available at the entrance of the street. Home developed across the street are electric service at this time.