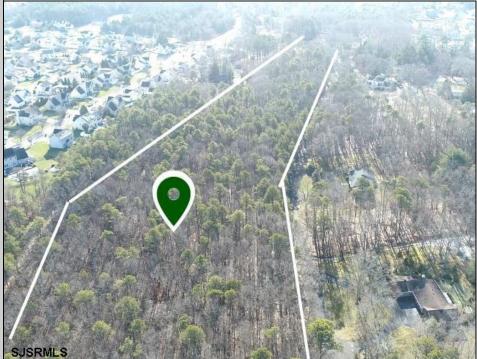

## COMMENTS

UNIQUE OPPORTUNITY FOR DEVELOPERS, BUILDERS AND FOR YOU! This amazing undeveloped and unimproved land on a private road can possibly be divided into multiple residential lots or you can build YOUR OWN PRIVATE HOME subject to Pineland certificate of filing. One of a kind private street in a desirable neighborhood with stately and meticulously manicured entrance. Tranquil with exposure to plenty of wildlife and nature. This parcel is such an unique property as Bert English a well known local builder acquired the the site in 1975. After the war he built many residential properties. Then proceeded to develop various commercial buildings in Atlantic County and was recognized as a prestigious builder. He developed the brick homes across the street for his family to create their own private compound. Now in this first time offering the property is available for development. A potential buyer will need to apply to the Pinelands commission for approvals to build on the site. We would highly recommend reaching out to the Pinelands Commission with any questions, concerns and time frame for approval process. The street has been private since it was originally developed, gas service is available at the entrance of the street. Home developed across the street are electric service at this time.