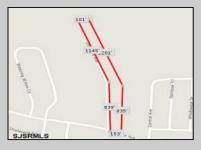

## 500 Delaware Egg Harbor Township, NJ 08234

Asking \$159,000.00

## COMMENTS

UNIQUE OPPORTUNITY FOR DEVELOPERS, BUILDERS AND FOR YOU! This amazing undeveloped and unimproved land on a private road can possibly be divided into multiple residential lots or you can build YOUR OWN PRIVATE HOME subject to Pineland certificate of filing. One of a kind private street in a desirable neighborhood with stately and meticulously manicured entrance. Tranquil with exposure to plenty of wildlife and nature. This parcel is such an unique property as Bert English a well known local builder acquired the the site in 1975. After the war he built many residential properties. Then proceeded to develop various commercial buildings in Atlantic County and was recognized as a prestigious builder. He developed the brick homes across the street for his family to create their own private compound. Now in this first time offering the property is available for development. A potential buyer will need to apply to the Pinelands commission for approvals to build on the site. We would highly recommend reaching out to the Pinelands Commission with any questions, concerns and time frame for approval process. The street has been private since it was originally developed, gas service is available at the entrance of the street. Home developed across the street are electric service at this time.