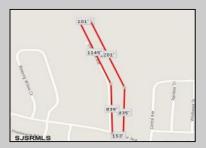

## **COMMENTS**

UNIQUE OPPORTUNITY FOR DEVELOPERS, BUILDERS AND FOR YOU! This amazing undeveloped and unimproved land on a private road can possibly be divided into mutliple residential lots or you can build YOUR OWN PRIVATE HOME subject to Pineland certificate of filing. One of a kind private street in a desirable neighborhood with stately and meticulously manicured entrance. Tranquil with exposure to plenty of wildlife and nature. This parcel is such an unique property as Bert English a well known local builder acquired the the site in 1975. After the war he built many residential properties. Then proceeded to develop various commercial buildings in Atlantic County and was recognized as a prestigious builder. He developed the brick homes across the street for his family to create their own private compound. Now in this first time offering the property is available for development. A potential buyer will need to apply to the Pinelands commission for approvals to build on the site. We would highly recommend reaching out to the Pinelands Commission with any questions, concerns and time frame for approval process. The street has been private since it was originally developed, gas service is available at the entrance of the street. Home developed across the street are electric service at this time.