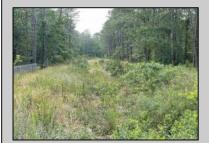

## **COMMENTS**

PRICED TO SELL! 2 contiguous lots in Egg Harbor Township below Ocean Heights Blvd and just past Plumleaf and Ocean Blvd. 0 Buttonwood and 0 Wynnewood--lots, 3 and 4 together to create over an acre makes this a buildable lot. Septic and well needed and 200ft by 200ft to build one house. Buyer to do all due diligence. Nice, wooded area below the English Creek and not in flood zoneO PINELANDS Credits needed to purchase, but this piece can be bought to exchange to make other land buildable...