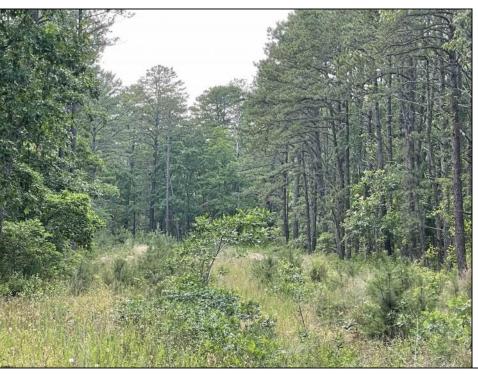

## **COMMENTS**

PRICED TO SELL! 2 contiguous lots in Egg Harbor Township below Ocean Heights Blvd and just past Plumleaf and Ocean Blvd. 0 Buttonwood and 0 Wynnewood--lots, 3 and 4 together to create over an acre makes this a buildable lot. Septic and well needed and 200ft by 200ft to build one house. Buyer to do all due diligence. Nice, wooded area below the English Creek and not in flood zoneO PINELANDS Credits needed to purchase, but this piece can be bought to exchange to make other land buildable...