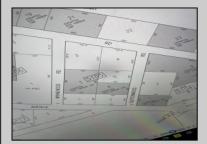

## COMMENTS

PRICED TO SELL! 2 contiguous lots in Egg Harbor Township below Ocean Heights Blvd and just past Plumleaf and Ocean Blvd. 0 Buttonwood and 0 Wynnewood--lots, 3 and 4 together to create over an acre makes this a buildable lot. Septic and well needed and 200ft by 200ft to build one house. Buyer to do all due diligence. Nice, wooded area below the English Creek and not in flood zoneO PINELANDS Credits needed to purchase, but this piece can be bought to exchange to make other land buildable ...

## **PROPERTY DETAILS**