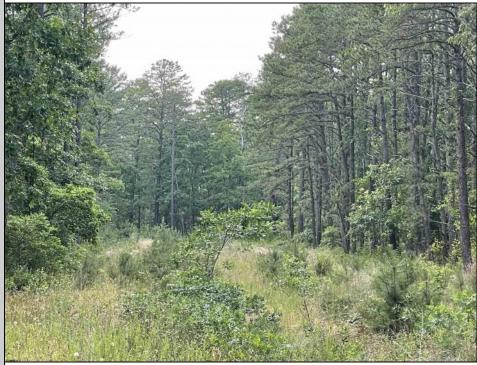

## COMMENTS

PRICED TO SELL! 2 contiguous lots in Egg Harbor Township below Ocean Heights Blvd and just past Plumleaf and Ocean Blvd. 0 Buttonwood and 0 Wynnewood--lots, 3 and 4 together to create over an acre makes this a buildable lot. Septic and well needed and 200ft by 200ft to build one house. Buyer to do all due diligence. Nice, wooded area below the English Creek and not in flood zoneO PINELANDS Credits needed to purchase, but this piece can be bought to exchange to make other land buildable ...