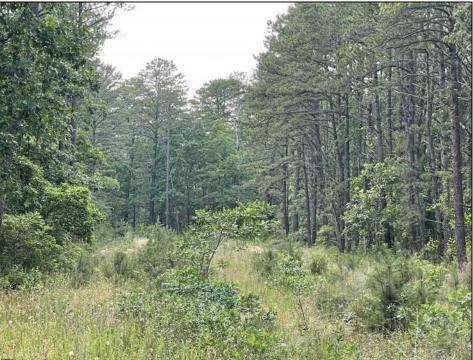

## COMMENTS

PRICED TO SELL! 2 contiguous lots in Egg Harbor Township below Ocean Heights Blvd and just past Plumleaf and Ocean Blvd. 0 Buttonwood and 0 Wynnewood--lots, 3 and 4 together to create over an acre makes this a buildable lot. Septic and well needed and 200ft by 200ft to build one house. Buyer to do all due diligence. Nice, wooded area below the English Creek and not in flood zoneO PINELANDS Credits needed to purchase, but this piece can be bought to exchange to make other land buildable...