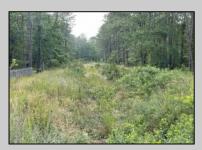

## COMMENTS

PRICED TO SELL! 2 contiguous lots in Egg Harbor Township below Ocean Heights Blvd and just past Plumleaf and Ocean Blvd. 0 Buttonwood and 0 Wynnewood--lots, 3 and 4 together to create over an acre makes this a buildable lot. Septic and well needed and 200ft by 200ft to build one house. Buyer to do all due diligence. Nice, wooded area below the English Creek and not in flood zoneO PINELANDS Credits needed to purchase, but this piece can be bought to exchange to make other land buildable...