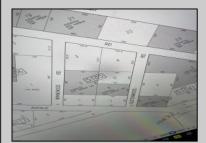

## COMMENTS

PRICED TO SELL! 2 contiguous lots in Egg Harbor Township below Ocean Heights Blvd and just past Plumleaf and Ocean Blvd. 0 Buttonwood and 0 Wynnewood--lots, 3 and 4 together to create over an acre makes this a buildable lot. Septic and well needed and 200ft by 200ft to build one house. Buyer to do all due diligence. Nice, wooded area below the English Creek and not in flood zoneO PINELANDS Credits needed to purchase, but this piece can be bought to exchange to make other land buildable...