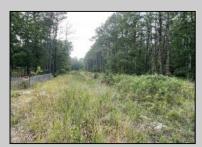

## COMMENTS

PRICED TO SELL! 2 contiguous lots in Egg Harbor Township below Ocean Heights Blvd and just past Plumleaf and Ocean Blvd. 0 Buttonwood and 0 Wynnewood--lots, 3 and 4 together to create over an acre makes this a buildable lot. Septic and well needed and 200ft by 200ft to build one house. Buyer to do all due diligence. Nice, wooded area below the English Creek and not in flood zoneO PINELANDS Credits needed to purchase, but this piece can be bought to exchange to make other land buildable...