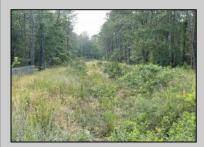

## **COMMENTS**

PRICED TO SELL! 2 contiguous lots in Egg Harbor Township below Ocean Heights Blvd and just past Plumleaf and Ocean Blvd. 0 Buttonwood and 0 Wynnewood--lots, 3 and 4 together to create over an acre makes this a buildable lot. Septic and well needed and 200ft by 200ft to build one house. Buyer to do all due diligence. Nice, wooded area below the English Creek and not in flood zoneO PINELANDS Credits needed to purchase, but this piece can be bought to exchange to make other land buildable...