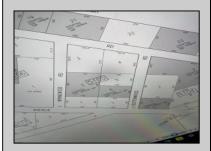

## **COMMENTS**

PRICED TO SELL! 2 contiguous lots in Egg Harbor Township below Ocean Heights Blvd and just past Plumleaf and Ocean Blvd. 0 Buttonwood and 0 Wynnewood--lots, 3 and 4 together to create over an acre makes this a buildable lot. Septic and well needed and 200ft by 200ft to build one house. Buyer to do all due diligence. Nice, wooded area below the English Creek and not in flood zoneO PINELANDS Credits needed to purchase, but this piece can be bought to exchange to make other land buildable...