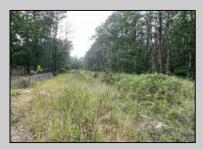

## **COMMENTS**

PRICED TO SELL! 2 contiguous lots in Egg Harbor Township below Ocean Heights Blvd and just past Plumleaf and Ocean Blvd. 0 Buttonwood and 0 Wynnewood--lots, 3 and 4 together to create over an acre makes this a buildable lot. Septic and well needed and 200ft by 200ft to build one house. Buyer to do all due diligence. Nice, wooded area below the English Creek and not in flood zoneO PINELANDS Credits needed to purchase, but this piece can be bought to exchange to make other land buildable...