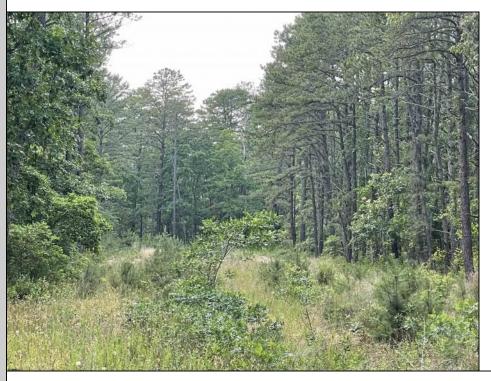

## **COMMENTS**

PRICED TO SELL! 2 contiguous lots in Egg Harbor Township below Ocean Heights Blvd and just past Plumleaf and Ocean Blvd. 0 Buttonwood and 0 Wynnewood--lots, 3 and 4 together to create over an acre makes this a buildable lot. Septic and well needed and 200ft by 200ft to build one house. Buyer to do all due diligence. Nice, wooded area below the English Creek and not in flood zoneO PINELANDS Credits needed to purchase, but this piece can be bought to exchange to make other land buildable...