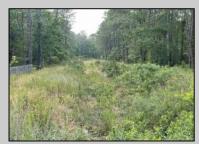

## **COMMENTS**

PRICED TO SELL! 2 contiguous lots in Egg Harbor Township below Ocean Heights Blvd and just past Plumleaf and Ocean Blvd. 0 Buttonwood and 0 Wynnewood--lots, 3 and 4 together to create over an acre makes this a buildable lot. Septic and well needed and 200ft by 200ft to build one house. Buyer to do all due diligence. Nice, wooded area below the English Creek and not in flood zoneO PINELANDS Credits needed to purchase, but this piece can be bought to exchange to make other land buildable...