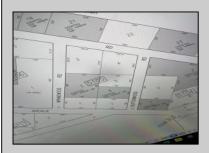

## **COMMENTS**

PRICED TO SELL! 2 contiguous lots in Egg Harbor Township below Ocean Heights Blvd and just past Plumleaf and Ocean Blvd. 0 Buttonwood and 0 Wynnewood--lots, 3 and 4 together to create over an acre makes this a buildable lot. Septic and well needed and 200ft by 200ft to build one house. Buyer to do all due diligence. Nice, wooded area below the English Creek and not in flood zoneO PINELANDS Credits needed to purchase, but this piece can be bought to exchange to make other land buildable...