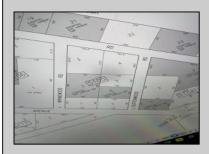

## 0 Buttonwood Road Road Road Road Egg Harbor Township, NJ 08234

Asking \$19,900.00

## **COMMENTS**

PRICED TO SELL! 2 contiguous lots in Egg Harbor Township below Ocean Heights Blvd and just past Plumleaf and Ocean Blvd. 0 Buttonwood and 0 Wynnewood--lots, 3 and 4 together to create over an acre makes this a buildable lot. Septic and well needed and 200ft by 200ft to build one house. Buyer to do all due diligence. Nice, wooded area below the English Creek and not in flood zoneO PINELANDS Credits needed to purchase, but this piece can be bought to exchange to make other land buildable...