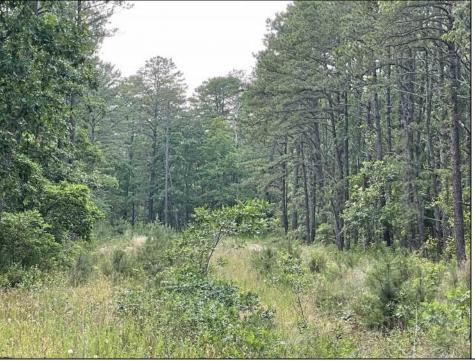

## **COMMENTS**

PRICED TO SELL! 2 contiguous lots in Egg Harbor Township below Ocean Heights Blvd and just past Plumleaf and Ocean Blvd. 0 Buttonwood and 0 Wynnewood--lots, 3 and 4 together to create over an acre makes this a buildable lot. Septic and well needed and 200ft by 200ft to build one house. Buyer to do all due diligence. Nice, wooded area below the English Creek and not in flood zoneO PINELANDS Credits needed to purchase, but this piece can be bought to exchange to make other land buildable...