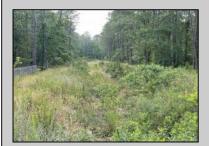

## **COMMENTS**

PRICED TO SELL! 2 contiguous lots in Egg Harbor Township below Ocean Heights Blvd and just past Plumleaf and Ocean Blvd. 0 Buttonwood and 0 Wynnewood--lots, 3 and 4 together to create over an acre makes this a buildable lot. Septic and well needed and 200ft by 200ft to build one house. Buyer to do all due diligence. Nice, wooded area below the English Creek and not in flood zoneO PINELANDS Credits needed to purchase, but this piece can be bought to exchange to make other land buildable...