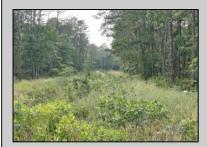

## **COMMENTS**

PRICED TO SELL! 2 contiguous lots in Egg Harbor Township below Ocean Heights Blvd and just past Plumleaf and Ocean Blvd. 0 Buttonwood and 0 Wynnewood--lots, 3 and 4 together to create over an acre makes this a buildable lot. Septic and well needed and 200ft by 200ft to build one house. Buyer to do all due diligence. Nice, wooded area below the English Creek and not in flood zoneO PINELANDS Credits needed to purchase, but this piece can be bought to exchange to make other land buildable...