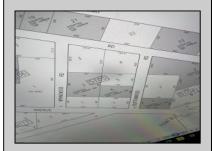

## 0 Buttonwood Road Road Road Road Egg Harbor Township, NJ 08234

## **COMMENTS**

PRICED TO SELL! 2 contiguous lots in Egg Harbor Township below Ocean Heights Blvd and just past Plumleaf and Ocean Blvd. 0 Buttonwood and 0 Wynnewood--lots, 3 and 4 together to create over an acre makes this a buildable lot. Septic and well needed and 200ft by 200ft to build one house. Buyer to do all due diligence. Nice, wooded area below the English Creek and not in flood zoneO PINELANDS Credits needed to purchase, but this piece can be bought to exchange to make other land buildable...