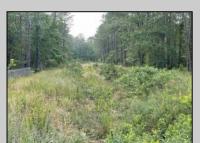

## **COMMENTS**

PRICED TO SELL! 2 contiguous lots in Egg Harbor Township below Ocean Heights Blvd and just past Plumleaf and Ocean Blvd. 0 Buttonwood and 0 Wynnewood--lots, 3 and 4 together to create over an acre makes this a buildable lot. Septic and well needed and 200ft by 200ft to build one house. Buyer to do all due diligence. Nice, wooded area below the English Creek and not in flood zoneO PINELANDS Credits needed to purchase, but this piece can be bought to exchange to make other land buildable...