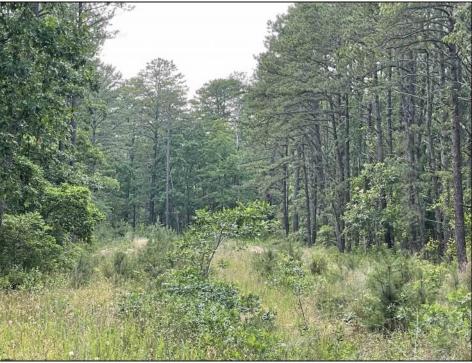

## COMMENTS

PRICED TO SELL! 2 contiguous lots in Egg Harbor Township below Ocean Heights Blvd and just past Plumleaf and Ocean Blvd. 0 Buttonwood and 0 Wynnewood--lots, 3 and 4 together to create over an acre makes this a buildable lot. Septic and well needed and 200ft by 200ft to build one house. Buyer to do all due diligence. Nice, wooded area below the English Creek and not in flood zoneO PINELANDS Credits needed to purchase, but this piece can be bought to exchange to make other land buildable...