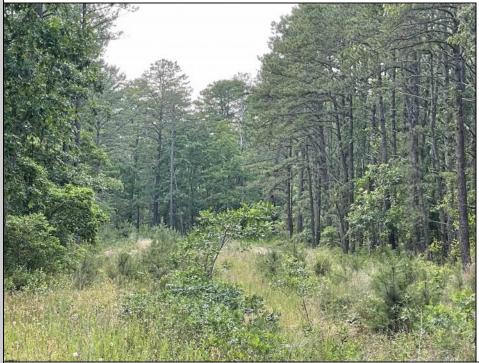

## **COMMENTS**

PRICED TO SELL! 2 contiguous lots in Egg Harbor Township below Ocean Heights Blvd and just past Plumleaf and Ocean Blvd. 0 Buttonwood and 0 Wynnewood--lots, 3 and 4 together to create over an acre makes this a buildable lot. Septic and well needed and 200ft by 200ft to build one house. Buyer to do all due diligence. Nice, wooded area below the English Creek and not in flood zoneO PINELANDS Credits needed to purchase, but this piece can be bought to exchange to make other land buildable...