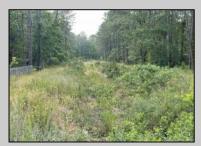

## **COMMENTS**

PRICED TO SELL! 2 contiguous lots in Egg Harbor Township below Ocean Heights Blvd and just past Plumleaf and Ocean Blvd. 0 Buttonwood and 0 Wynnewood--lots, 3 and 4 together to create over an acre makes this a buildable lot. Septic and well needed and 200ft by 200ft to build one house. Buyer to do all due diligence. Nice, wooded area below the English Creek and not in flood zoneO PINELANDS Credits needed to purchase, but this piece can be bought to exchange to make other land buildable...