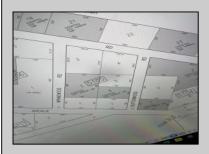

## **COMMENTS**

PRICED TO SELL! 2 contiguous lots in Egg Harbor Township below Ocean Heights Blvd and just past Plumleaf and Ocean Blvd. 0 Buttonwood and 0 Wynnewood--lots, 3 and 4 together to create over an acre makes this a buildable lot. Septic and well needed and 200ft by 200ft to build one house. Buyer to do all due diligence. Nice, wooded area below the English Creek and not in flood zoneO PINELANDS Credits needed to purchase, but this piece can be bought to exchange to make other land buildable...