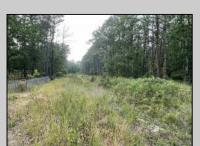

## **COMMENTS**

PRICED TO SELL! 2 contiguous lots in Egg Harbor Township below Ocean Heights Blvd and just past Plumleaf and Ocean Blvd. 0 Buttonwood and 0 Wynnewood--lots, 3 and 4 together to create over an acre makes this a buildable lot. Septic and well needed and 200ft by 200ft to build one house. Buyer to do all due diligence. Nice, wooded area below the English Creek and not in flood zoneO PINELANDS Credits needed to purchase, but this piece can be bought to exchange to make other land buildable...