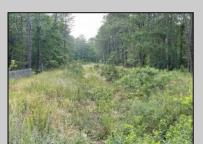

## **COMMENTS**

PRICED TO SELL! 2 contiguous lots in Egg Harbor Township below Ocean Heights Blvd and just past Plumleaf and Ocean Blvd. 0 Buttonwood and 0 Wynnewood--lots, 3 and 4 together to create over an acre makes this a buildable lot. Septic and well needed and 200ft by 200ft to build one house. Buyer to do all due diligence. Nice, wooded area below the English Creek and not in flood zoneO PINELANDS Credits needed to purchase, but this piece can be bought to exchange to make other land buildable...