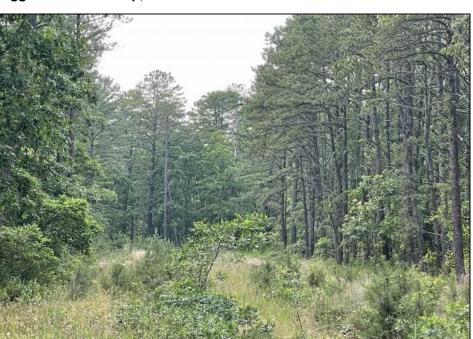

## **COMMENTS**

PRICED TO SELL! 2 contiguous lots in Egg Harbor Township below Ocean Heights Blvd and just past Plumleaf and Ocean Blvd. 0 Buttonwood and 0 Wynnewood--lots, 3 and 4 together to create over an acre makes this a buildable lot. Septic and well needed and 200ft by 200ft to build one house. Buyer to do all due diligence. Nice, wooded area below the English Creek and not in flood zoneO PINELANDS Credits needed to purchase, but this piece can be bought to exchange to make other land buildable...