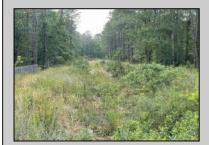

## **COMMENTS**

PRICED TO SELL! 2 contiguous lots in Egg Harbor Township below Ocean Heights Blvd and just past Plumleaf and Ocean Blvd. 0 Buttonwood and 0 Wynnewood--lots, 3 and 4 together to create over an acre makes this a buildable lot. Septic and well needed and 200ft by 200ft to build one house. Buyer to do all due diligence. Nice, wooded area below the English Creek and not in flood zoneO PINELANDS Credits needed to purchase, but this piece can be bought to exchange to make other land buildable...