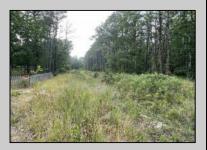

## **COMMENTS**

PRICED TO SELL! 2 contiguous lots in Egg Harbor Township below Ocean Heights Blvd and just past Plumleaf and Ocean Blvd. 0 Buttonwood and 0 Wynnewood--lots, 3 and 4 together to create over an acre makes this a buildable lot. Septic and well needed and 200ft by 200ft to build one house. Buyer to do all due diligence. Nice, wooded area below the English Creek and not in flood zoneO PINELANDS Credits needed to purchase, but this piece can be bought to exchange to make other land buildable...