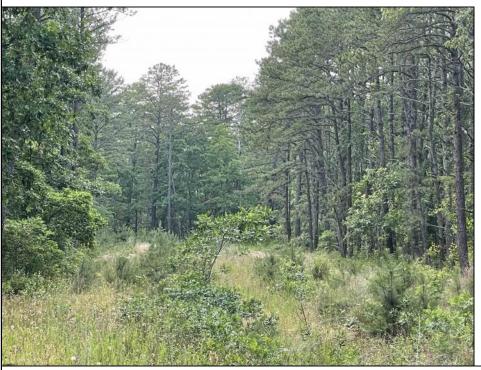

## **COMMENTS**

PRICED TO SELL! 2 contiguous lots in Egg Harbor Township below Ocean Heights Blvd and just past Plumleaf and Ocean Blvd. 0 Buttonwood and 0 Wynnewood--lots, 3 and 4 together to create over an acre makes this a buildable lot. Septic and well needed and 200ft by 200ft to build one house. Buyer to do all due diligence. Nice, wooded area below the English Creek and not in flood zoneO PINELANDS Credits needed to purchase, but this piece can be bought to exchange to make other land buildable...