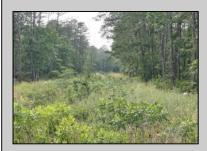

## **COMMENTS**

PRICED TO SELL! 2 contiguous lots in Egg Harbor Township below Ocean Heights Blvd and just past Plumleaf and Ocean Blvd. 0 Buttonwood and 0 Wynnewood--lots, 3 and 4 together to create over an acre makes this a buildable lot. Septic and well needed and 200ft by 200ft to build one house. Buyer to do all due diligence. Nice, wooded area below the English Creek and not in flood zoneO PINELANDS Credits needed to purchase, but this piece can be bought to exchange to make other land buildable...