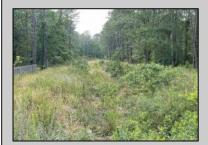

## **COMMENTS**

PRICED TO SELL! 2 contiguous lots in Egg Harbor Township below Ocean Heights Blvd and just past Plumleaf and Ocean Blvd. 0 Buttonwood and 0 Wynnewood--lots, 3 and 4 together to create over an acre makes this a buildable lot. Septic and well needed and 200ft by 200ft to build one house. Buyer to do all due diligence. Nice, wooded area below the English Creek and not in flood zoneO PINELANDS Credits needed to purchase, but this piece can be bought to exchange to make other land buildable...