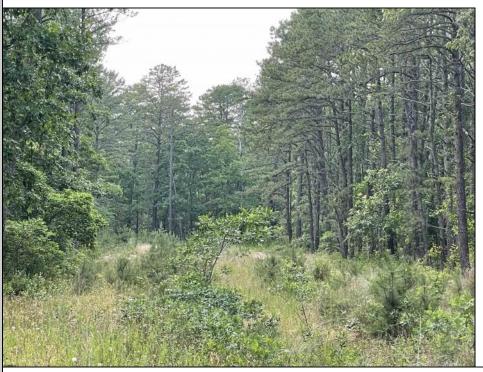

## **COMMENTS**

PRICED TO SELL! 2 contiguous lots in Egg Harbor Township below Ocean Heights Blvd and just past Plumleaf and Ocean Blvd. 0 Buttonwood and 0 Wynnewood--lots, 3 and 4 together to create over an acre makes this a buildable lot. Septic and well needed and 200ft by 200ft to build one house. Buyer to do all due diligence. Nice, wooded area below the English Creek and not in flood zoneO PINELANDS Credits needed to purchase, but this piece can be bought to exchange to make other land buildable...