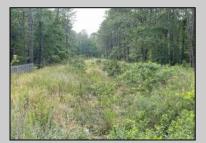

## **COMMENTS**

PRICED TO SELL! 2 contiguous lots in Egg Harbor Township below Ocean Heights Blvd and just past Plumleaf and Ocean Blvd. 0 Buttonwood and 0 Wynnewood--lots, 3 and 4 together to create over an acre makes this a buildable lot. Septic and well needed and 200ft by 200ft to build one house. Buyer to do all due diligence. Nice, wooded area below the English Creek and not in flood zoneO PINELANDS Credits needed to purchase, but this piece can be bought to exchange to make other land buildable...