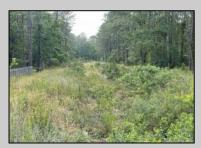

## **COMMENTS**

PRICED TO SELL! 2 contiguous lots in Egg Harbor Township below Ocean Heights Blvd and just past Plumleaf and Ocean Blvd. 0 Buttonwood and 0 Wynnewood--lots, 3 and 4 together to create over an acre makes this a buildable lot. Septic and well needed and 200ft by 200ft to build one house. Buyer to do all due diligence. Nice, wooded area below the English Creek and not in flood zoneO PINELANDS Credits needed to purchase, but this piece can be bought to exchange to make other land buildable...