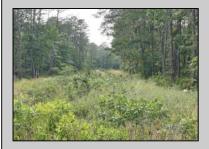

## **COMMENTS**

PRICED TO SELL! 2 contiguous lots in Egg Harbor Township below Ocean Heights Blvd and just past Plumleaf and Ocean Blvd. 0 Buttonwood and 0 Wynnewood--lots, 3 and 4 together to create over an acre makes this a buildable lot. Septic and well needed and 200ft by 200ft to build one house. Buyer to do all due diligence. Nice, wooded area below the English Creek and not in flood zoneO PINELANDS Credits needed to purchase, but this piece can be bought to exchange to make other land buildable...