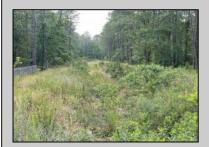

## **COMMENTS**

PRICED TO SELL! 2 contiguous lots in Egg Harbor Township below Ocean Heights Blvd and just past Plumleaf and Ocean Blvd. 0 Buttonwood and 0 Wynnewood--lots, 3 and 4 together to create over an acre makes this a buildable lot. Septic and well needed and 200ft by 200ft to build one house. Buyer to do all due diligence. Nice, wooded area below the English Creek and not in flood zoneO PINELANDS Credits needed to purchase, but this piece can be bought to exchange to make other land buildable...