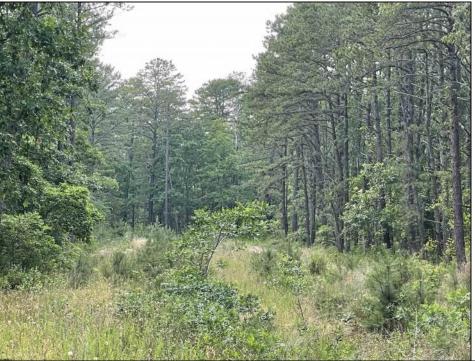

## **COMMENTS**

PRICED TO SELL! 2 contiguous lots in Egg Harbor Township below Ocean Heights Blvd and just past Plumleaf and Ocean Blvd. 0 Buttonwood and 0 Wynnewood--lots, 3 and 4 together to create over an acre makes this a buildable lot. Septic and well needed and 200ft by 200ft to build one house. Buyer to do all due diligence. Nice, wooded area below the English Creek and not in flood zoneO PINELANDS Credits needed to purchase, but this piece can be bought to exchange to make other land buildable...