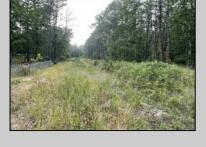

## **COMMENTS**

PRICED TO SELL! 2 contiguous lots in Egg Harbor Township below Ocean Heights Blvd and just past Plumleaf and Ocean Blvd. 0 Buttonwood and 0 Wynnewood--lots, 3 and 4 together to create over an acre makes this a buildable lot. Septic and well needed and 200ft by 200ft to build one house. Buyer to do all due diligence. Nice, wooded area below the English Creek and not in flood zoneO PINELANDS Credits needed to purchase, but this piece can be bought to exchange to make other land buildable...