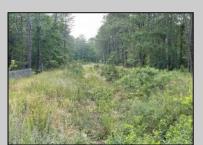

## COMMENTS

PRICED TO SELL! 2 contiguous lots in Egg Harbor Township below Ocean Heights Blvd and just past Plumleaf and Ocean Blvd. 0 Buttonwood and 0 Wynnewood--lots, 3 and 4 together to create over an acre makes this a buildable lot. Septic and well needed and 200ft by 200ft to build one house. Buyer to do all due diligence. Nice, wooded area below the English Creek and not in flood zoneO PINELANDS Credits needed to purchase, but this piece can be bought to exchange to make other land buildable...