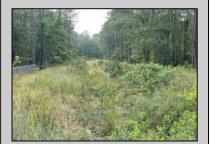

## **COMMENTS**

PRICED TO SELL! 2 contiguous lots in Egg Harbor Township below Ocean Heights Blvd and just past Plumleaf and Ocean Blvd. 0 Buttonwood and 0 Wynnewood--lots, 3 and 4 together to create over an acre makes this a buildable lot. Septic and well needed and 200ft by 200ft to build one house. Buyer to do all due diligence. Nice, wooded area below the English Creek and not in flood zoneO PINELANDS Credits needed to purchase, but this piece can be bought to exchange to make other land buildable...