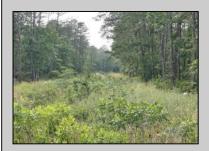

## **COMMENTS**

PRICED TO SELL! 2 contiguous lots in Egg Harbor Township below Ocean Heights Blvd and just past Plumleaf and Ocean Blvd. 0 Buttonwood and 0 Wynnewood--lots, 3 and 4 together to create over an acre makes this a buildable lot. Septic and well needed and 200ft by 200ft to build one house. Buyer to do all due diligence. Nice, wooded area below the English Creek and not in flood zoneO PINELANDS Credits needed to purchase, but this piece can be bought to exchange to make other land buildable...