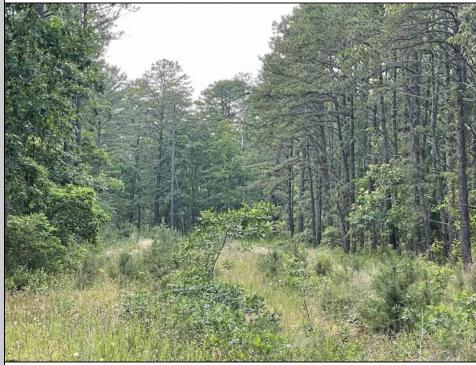

## COMMENTS

PRICED TO SELL! 2 contiguous lots in Egg Harbor Township below Ocean Heights Blvd and just past Plumleaf and Ocean Blvd. 0 Buttonwood and 0 Wynnewood--lots, 3 and 4 together to create over an acre makes this a buildable lot. Septic and well needed and 200ft by 200ft to build one house. Buyer to do all due diligence. Nice, wooded area below the English Creek and not in flood zoneO PINELANDS Credits needed to purchase, but this piece can be bought to exchange to make other land buildable...