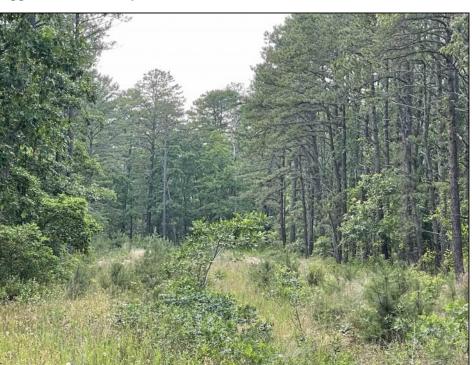

## **COMMENTS**

PRICED TO SELL! 2 contiguous lots in Egg Harbor Township below Ocean Heights Blvd and just past Plumleaf and Ocean Blvd. 0 Buttonwood and 0 Wynnewood--lots, 3 and 4 together to create over an acre makes this a buildable lot. Septic and well needed and 200ft by 200ft to build one house. Buyer to do all due diligence. Nice, wooded area below the English Creek and not in flood zoneO PINELANDS Credits needed to purchase, but this piece can be bought to exchange to make other land buildable...