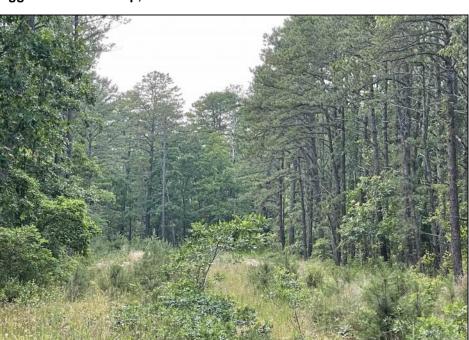

## **COMMENTS**

PRICED TO SELL! 2 contiguous lots in Egg Harbor Township below Ocean Heights Blvd and just past Plumleaf and Ocean Blvd. 0 Buttonwood and 0 Wynnewood--lots, 3 and 4 together to create over an acre makes this a buildable lot. Septic and well needed and 200ft by 200ft to build one house. Buyer to do all due diligence. Nice, wooded area below the English Creek and not in flood zoneO PINELANDS Credits needed to purchase, but this piece can be bought to exchange to make other land buildable...