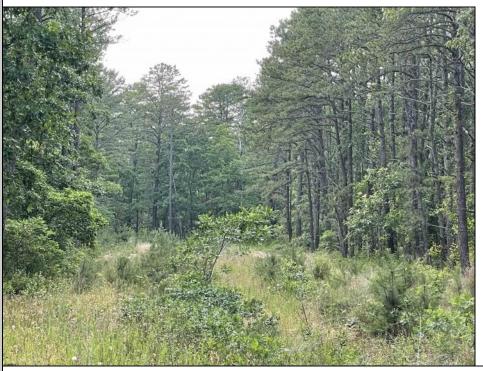

## **COMMENTS**

PRICED TO SELL! 2 contiguous lots in Egg Harbor Township below Ocean Heights Blvd and just past Plumleaf and Ocean Blvd. 0 Buttonwood and 0 Wynnewood--lots, 3 and 4 together to create over an acre makes this a buildable lot. Septic and well needed and 200ft by 200ft to build one house. Buyer to do all due diligence. Nice, wooded area below the English Creek and not in flood zoneO PINELANDS Credits needed to purchase, but this piece can be bought to exchange to make other land buildable...