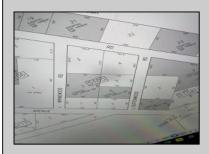

## **COMMENTS**

PRICED TO SELL! 2 contiguous lots in Egg Harbor Township below Ocean Heights Blvd and just past Plumleaf and Ocean Blvd. 0 Buttonwood and 0 Wynnewood--lots, 3 and 4 together to create over an acre makes this a buildable lot. Septic and well needed and 200ft by 200ft to build one house. Buyer to do all due diligence. Nice, wooded area below the English Creek and not in flood zoneO PINELANDS Credits needed to purchase, but this piece can be bought to exchange to make other land buildable...