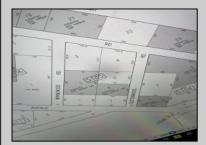

## COMMENTS

PRICED TO SELL! 2 contiguous lots in Egg Harbor Township below Ocean Heights Blvd and just past Plumleaf and Ocean Blvd. 0 Buttonwood and 0 Wynnewood--lots, 3 and 4 together to create over an acre makes this a buildable lot. Septic and well needed and 200ft by 200ft to build one house. Buyer to do all due diligence. Nice, wooded area below the English Creek and not in flood zoneO PINELANDS Credits needed to purchase, but this piece can be bought to exchange to make other land buildable...