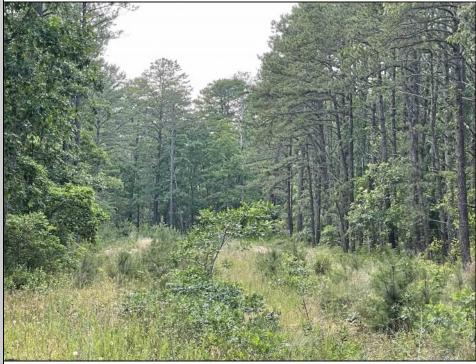

## COMMENTS

PRICED TO SELL! 2 contiguous lots in Egg Harbor Township below Ocean Heights Blvd and just past Plumleaf and Ocean Blvd. 0 Buttonwood and 0 Wynnewood--lots, 3 and 4 together to create over an acre makes this a buildable lot. Septic and well needed and 200ft by 200ft to build one house. Buyer to do all due diligence. Nice, wooded area below the English Creek and not in flood zoneO PINELANDS Credits needed to purchase, but this piece can be bought to exchange to make other land buildable...