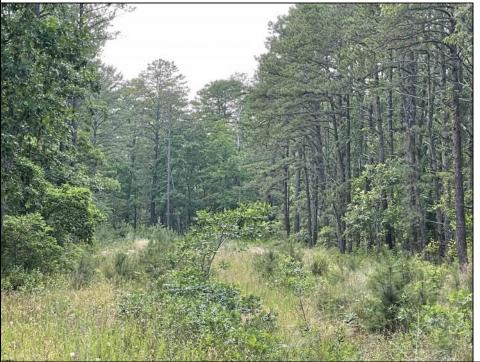

## **COMMENTS**

PRICED TO SELL! 2 contiguous lots in Egg Harbor Township below Ocean Heights Blvd and just past Plumleaf and Ocean Blvd. 0 Buttonwood and 0 Wynnewood--lots, 3 and 4 together to create over an acre makes this a buildable lot. Septic and well needed and 200ft by 200ft to build one house. Buyer to do all due diligence. Nice, wooded area below the English Creek and not in flood zoneO PINELANDS Credits needed to purchase, but this piece can be bought to exchange to make other land buildable...