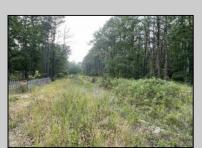

## **COMMENTS**

PRICED TO SELL! 2 contiguous lots in Egg Harbor Township below Ocean Heights Blvd and just past Plumleaf and Ocean Blvd. 0 Buttonwood and 0 Wynnewood--lots, 3 and 4 together to create over an acre makes this a buildable lot. Septic and well needed and 200ft by 200ft to build one house. Buyer to do all due diligence. Nice, wooded area below the English Creek and not in flood zoneO PINELANDS Credits needed to purchase, but this piece can be bought to exchange to make other land buildable...