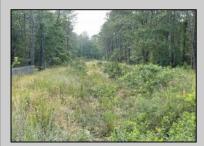

## **COMMENTS**

PRICED TO SELL! 2 contiguous lots in Egg Harbor Township below Ocean Heights Blvd and just past Plumleaf and Ocean Blvd. 0 Buttonwood and 0 Wynnewood--lots, 3 and 4 together to create over an acre makes this a buildable lot. Septic and well needed and 200ft by 200ft to build one house. Buyer to do all due diligence. Nice, wooded area below the English Creek and not in flood zoneO PINELANDS Credits needed to purchase, but this piece can be bought to exchange to make other land buildable...