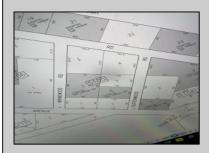

## **COMMENTS**

PRICED TO SELL! 2 contiguous lots in Egg Harbor Township below Ocean Heights Blvd and just past Plumleaf and Ocean Blvd. 0 Buttonwood and 0 Wynnewood--lots, 3 and 4 together to create over an acre makes this a buildable lot. Septic and well needed and 200ft by 200ft to build one house. Buyer to do all due diligence. Nice, wooded area below the English Creek and not in flood zoneO PINELANDS Credits needed to purchase, but this piece can be bought to exchange to make other land buildable...