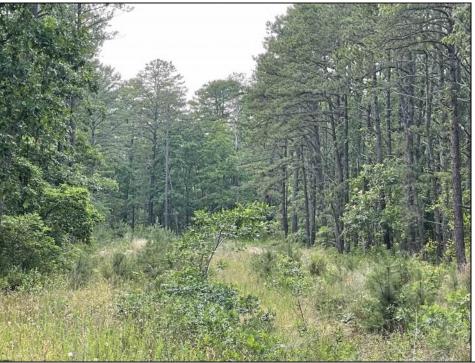

## **COMMENTS**

PRICED TO SELL! 2 contiguous lots in Egg Harbor Township below Ocean Heights Blvd and just past Plumleaf and Ocean Blvd. 0 Buttonwood and 0 Wynnewood--lots, 3 and 4 together to create over an acre makes this a buildable lot. Septic and well needed and 200ft by 200ft to build one house. Buyer to do all due diligence. Nice, wooded area below the English Creek and not in flood zoneO PINELANDS Credits needed to purchase, but this piece can be bought to exchange to make other land buildable...