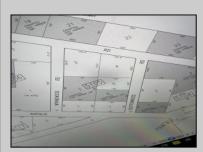

## **COMMENTS**

PRICED TO SELL! 2 contiguous lots in Egg Harbor Township below Ocean Heights Blvd and just past Plumleaf and Ocean Blvd. 0 Buttonwood and 0 Wynnewood--lots, 3 and 4 together to create over an acre makes this a buildable lot. Septic and well needed and 200ft by 200ft to build one house. Buyer to do all due diligence. Nice, wooded area below the English Creek and not in flood zoneO PINELANDS Credits needed to purchase, but this piece can be bought to exchange to make other land buildable...