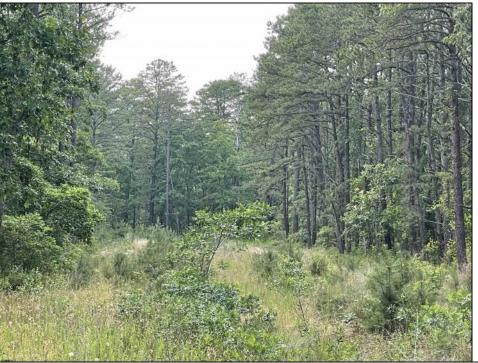

## **COMMENTS**

PRICED TO SELL! 2 contiguous lots in Egg Harbor Township below Ocean Heights Blvd and just past Plumleaf and Ocean Blvd. 0 Buttonwood and 0 Wynnewood--lots, 3 and 4 together to create over an acre makes this a buildable lot. Septic and well needed and 200ft by 200ft to build one house. Buyer to do all due diligence. Nice, wooded area below the English Creek and not in flood zoneO PINELANDS Credits needed to purchase, but this piece can be bought to exchange to make other land buildable...