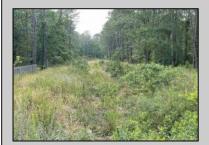

## **COMMENTS**

PRICED TO SELL! 2 contiguous lots in Egg Harbor Township below Ocean Heights Blvd and just past Plumleaf and Ocean Blvd. 0 Buttonwood and 0 Wynnewood--lots, 3 and 4 together to create over an acre makes this a buildable lot. Septic and well needed and 200ft by 200ft to build one house. Buyer to do all due diligence. Nice, wooded area below the English Creek and not in flood zoneO PINELANDS Credits needed to purchase, but this piece can be bought to exchange to make other land buildable...