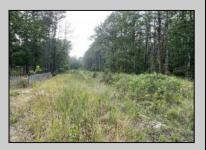

## **COMMENTS**

PRICED TO SELL! 2 contiguous lots in Egg Harbor Township below Ocean Heights Blvd and just past Plumleaf and Ocean Blvd. 0 Buttonwood and 0 Wynnewood--lots, 3 and 4 together to create over an acre makes this a buildable lot. Septic and well needed and 200ft by 200ft to build one house. Buyer to do all due diligence. Nice, wooded area below the English Creek and not in flood zoneO PINELANDS Credits needed to purchase, but this piece can be bought to exchange to make other land buildable...