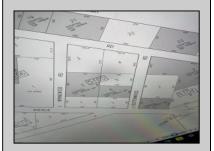

## **COMMENTS**

PRICED TO SELL! 2 contiguous lots in Egg Harbor Township below Ocean Heights Blvd and just past Plumleaf and Ocean Blvd. 0 Buttonwood and 0 Wynnewood--lots, 3 and 4 together to create over an acre makes this a buildable lot. Septic and well needed and 200ft by 200ft to build one house. Buyer to do all due diligence. Nice, wooded area below the English Creek and not in flood zoneO PINELANDS Credits needed to purchase, but this piece can be bought to exchange to make other land buildable...