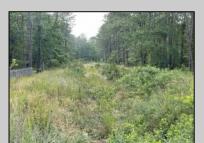

## **COMMENTS**

PRICED TO SELL! 2 contiguous lots in Egg Harbor Township below Ocean Heights Blvd and just past Plumleaf and Ocean Blvd. 0 Buttonwood and 0 Wynnewood--lots, 3 and 4 together to create over an acre makes this a buildable lot. Septic and well needed and 200ft by 200ft to build one house. Buyer to do all due diligence. Nice, wooded area below the English Creek and not in flood zoneO PINELANDS Credits needed to purchase, but this piece can be bought to exchange to make other land buildable...