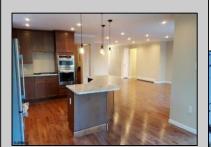

## **PROPERTY DETAILS**

Exterior ParkingGarage OtherRooms InteriorFeatures
Vinyl Attached Garage Dining Area Storage
Two Car Eat In Kitchen Walk In Closet

Primary BR on 1st floor

Storage Attic

AppliancesIncluded Basement Heating Cooling
Dishwasher Slab Forced Air Central
Gas Stove Gas-Natural