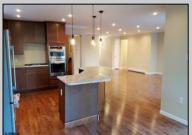

## PROPERTY DETAILS

Exterior ParkingGarage OtherRooms InteriorFeatures
Vinyl Attached Garage Dining Area Storage
Two Car Eat In Kitchen Walk In Closet

Primary BR on 1st floor

Storage Attic

AppliancesIncluded Basement Heating Cooling
Dishwasher Slab Forced Air Central
Gas Stove Gas-Natural