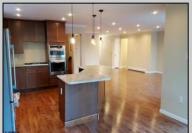

## PROPERTY DETAILS

Exterior ParkingGarage OtherRooms InteriorFeatures
Vinyl Attached Garage Dining Area Storage
Two Car Eat In Kitchen Walk In Closet

Primary BR on 1st floor

Storage Attic

AppliancesIncluded Basement Heating Cooling
Dishwasher Slab Forced Air Central
Gas Stove Gas-Natural