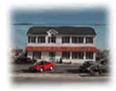

## **COMMENTS**

Prime Commercial Space on the high visibility corner of Washington and Atlantic Avenues. 2200 +/- square feet across from Lucy the Elephant. Up to 20 Available Parking Spots - Space is flexible - can be configured for multiple professional uses. Call for showing and full details.