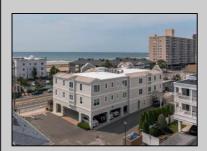

## **COMMENTS**

Prime Commercial Space on the high visibility corner of Washington and Atlantic Avenues. 2200 +/- square feet across from Lucy the Elephant. Up to 20 Available Parking Spots - Space is flexible - can be configured for multiple professional uses. Call for showing and full details.