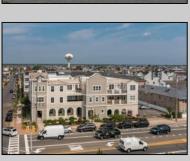

## **COMMENTS**

Prime Commercial Space on the high visibility corner of Washington and Atlantic Avenues. 2200 +/- square feet across from Lucy the Elephant. Up to 20 Available Parking Spots - Space is flexible - can be configured for multiple professional uses. Call for showing and full details.