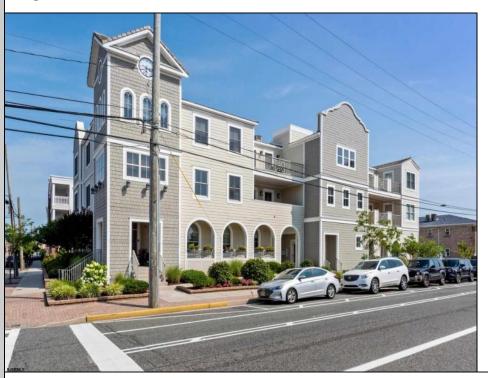

## **COMMENTS**

Prime Commercial Space on the high visibility corner of Washington and Atlantic Avenues. 2200 +/- square feet across from Lucy the Elephant. Up to 20 Available Parking Spots - Space is flexible - can be configured for multiple professional uses. Call for showing and full details.

## PROPERTY DETAILS

OutsideFeatures ParkingGarage InteriorFeatures Heating
Security Light/System 11 or More Spaces Display Windows Forced Air
Assigned Fire Sprinkler System Gas-Natural
Off Street Handicap Features Multi-Zoned