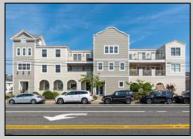

## **COMMENTS**

Prime Commercial Space on the high visibility corner of Washington and Atlantic Avenues. 2200 +/- square feet across from Lucy the Elephant. Up to 20 Available Parking Spots - Space is flexible - can be configured for multiple professional uses. Call for showing and full details.