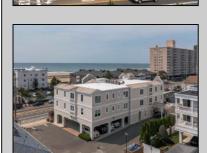

## **COMMENTS**

Prime Commercial Space on the high visibility corner of Washington and Atlantic Avenues. 2200 +/- square feet across from Lucy the Elephant. Up to 20 Available Parking Spots - Space is flexible - can be configured for multiple professional uses. Call for showing and full details.