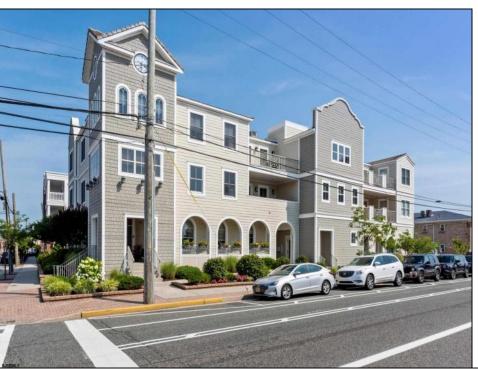

## **COMMENTS**

Prime Commercial Space on the high visibility corner of Washington and Atlantic Avenues. 2200 +/- square feet across from Lucy the Elephant. Up to 20 Available Parking Spots - Space is flexible - can be configured for multiple professional uses. Call for showing and full details.

## PROPERTY DETAILS

OutsideFeatures ParkingGarage InteriorFeatures Heating
Security Light/System 11 or More Spaces Display Windows Forced Air
Assigned Fire Sprinkler System Gas-Natural
Off Street Handicap Features Multi-Zoned