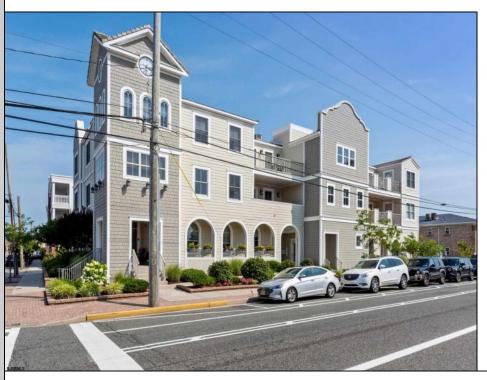

## **COMMENTS**

Prime Commercial Space on the high visibility corner of Washington and Atlantic Avenues. 2200 +/- square feet across from Lucy the Elephant. Up to 20 Available Parking Spots - Space is flexible - can be configured for multiple professional uses. Call for showing and full details.