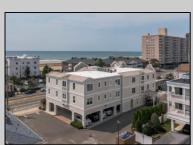

## **COMMENTS**

Prime Commercial Space on the high visibility corner of Washington and Atlantic Avenues. 2200 +/- square feet across from Lucy the Elephant. Up to 20 Available Parking Spots - Space is flexible - can be configured for multiple professional uses. Call for showing and full details.