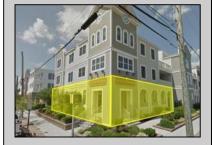

## **COMMENTS**

Prime Commercial Space on the high visibility corner of Washington and Atlantic Avenues. 2200 +/- square feet across from Lucy the Elephant. Up to 20 Available Parking Spots - Space is flexible - can be configured for multiple professional uses. Call for showing and full details.