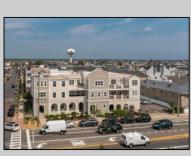

## **COMMENTS**

Prime Commercial Space on the high visibility corner of Washington and Atlantic Avenues. 2200 +/- square feet across from Lucy the Elephant. Up to 20 Available Parking Spots - Space is flexible - can be configured for multiple professional uses. Call for showing and full details.