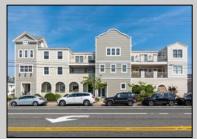

## **COMMENTS**

Prime Commercial Space on the high visibility corner of Washington and Atlantic Avenues. 2200 +/- square feet across from Lucy the Elephant. Up to 20 Available Parking Spots - Space is flexible - can be configured for multiple professional uses. Call for showing and full details.