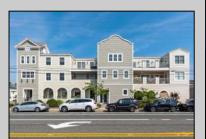

## **COMMENTS**

Prime Commercial Space on the high visibility corner of Washington and Atlantic Avenues. 2200 +/- square feet across from Lucy the Elephant. Up to 20 Available Parking Spots - Space is flexible - can be configured for multiple professional uses. Call for showing and full details.