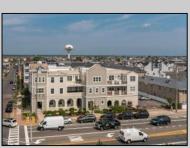

## **COMMENTS**

Prime Commercial Space on the high visibility corner of Washington and Atlantic Avenues. 2200 +/- square feet across from Lucy the Elephant. Up to 20 Available Parking Spots - Space is flexible - can be configured for multiple professional uses. Call for showing and full details.