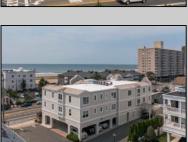

## **COMMENTS**

Prime Commercial Space on the high visibility corner of Washington and Atlantic Avenues. 2200 +/- square feet across from Lucy the Elephant. Up to 20 Available Parking Spots - Space is flexible - can be configured for multiple professional uses. Call for showing and full details.