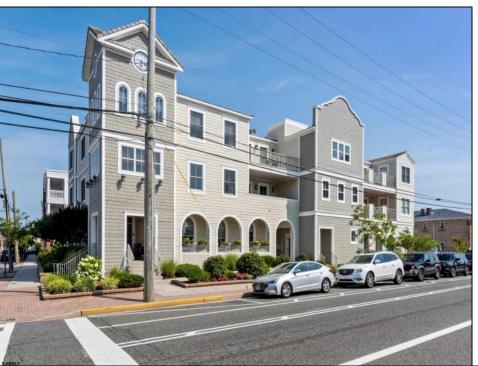

## **COMMENTS**

Prime Commercial Space on the high visibility corner of Washington and Atlantic Avenues. 2200 +/- square feet across from Lucy the Elephant. Up to 20 Available Parking Spots - Space is flexible - can be configured for multiple professional uses. Call for showing and full details.