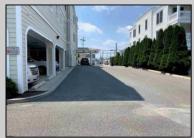

## COMMENTS

Prime Commercial Space on the high visibility corner of Washington and Atlantic Avenues. 2200 +/- square feet across from Lucy the Elephant. Up to 20 Available Parking Spots - Space is flexible - can be configured for multiple professional uses. Call for showing and full details.

OutsideFeatures Security Light/System

ParkingGarage 11 or More Spaces Assigned Off Street Paved

HotWater

Gas

PROPERTY DETAILS age InteriorFeatures Spaces Display Windows Fire Sprinkler System Handicap Features Security System Smoke/Fire Alarm Storage Three Phase Electric