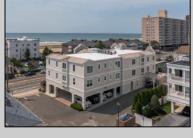

## **COMMENTS**

Prime Commercial Space on the high visibility corner of Washington and Atlantic Avenues. 2200 +/- square feet across from Lucy the Elephant. Up to 20 Available Parking Spots - Space is flexible - can be configured for multiple professional uses. Call for showing and full details.