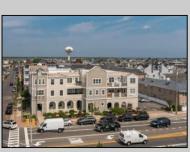

## **COMMENTS**

Prime Commercial Space on the high visibility corner of Washington and Atlantic Avenues. 2200 +/- square feet across from Lucy the Elephant. Up to 20 Available Parking Spots - Space is flexible - can be configured for multiple professional uses. Call for showing and full details.