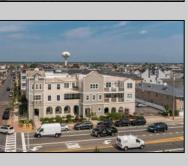

## **COMMENTS**

Prime Commercial Space on the high visibility corner of Washington and Atlantic Avenues. 2200 +/- square feet across from Lucy the Elephant. Up to 20 Available Parking Spots - Space is flexible - can be configured for multiple professional uses. Call for showing and full details.