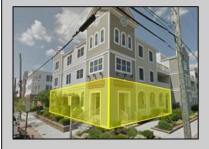

## **COMMENTS**

Prime Commercial Space on the high visibility corner of Washington and Atlantic Avenues. 2200 +/- square feet across from Lucy the Elephant. Up to 20 Available Parking Spots - Space is flexible - can be configured for multiple professional uses. Call for showing and full details.