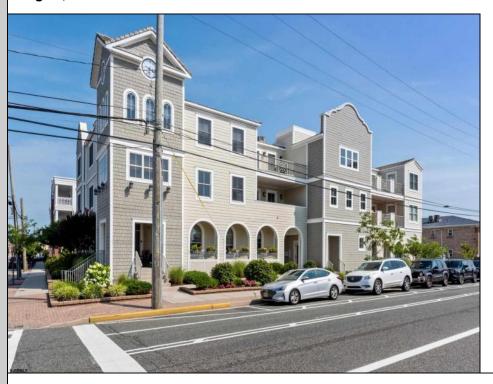

## 9219 Atlantic Margate, NJ 08402

Asking \$1,450,000.00

## **COMMENTS**

Prime Commercial Space on the high visibility corner of Washington and Atlantic Avenues. 2200 +/- square feet across from Lucy the Elephant. Up to 20 Available Parking Spots - Space is flexible - can be configured for multiple professional uses. Call for showing and full details.