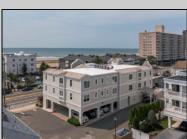

## **COMMENTS**

Prime Commercial Space on the high visibility corner of Washington and Atlantic Avenues. 2200 +/- square feet across from Lucy the Elephant. Up to 20 Available Parking Spots - Space is flexible - can be configured for multiple professional uses. Call for showing and full details.