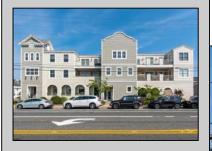

## **COMMENTS**

Prime Commercial Space on the high visibility corner of Washington and Atlantic Avenues. 2200 +/- square feet across from Lucy the Elephant. Up to 20 Available Parking Spots - Space is flexible - can be configured for multiple professional uses. Call for showing and full details.