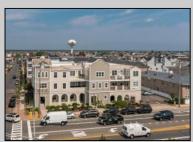

## **COMMENTS**

Prime Commercial Space on the high visibility corner of Washington and Atlantic Avenues. 2200 +/- square feet across from Lucy the Elephant. Up to 20 Available Parking Spots - Space is flexible - can be configured for multiple professional uses. Call for showing and full details.