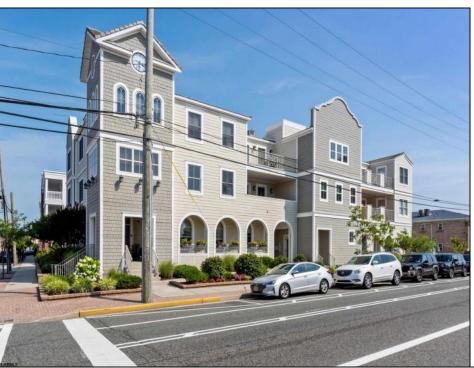

## **COMMENTS**

Prime Commercial Space on the high visibility corner of Washington and Atlantic Avenues. 2200 +/- square feet across from Lucy the Elephant. Up to 20 Available Parking Spots - Space is flexible - can be configured for multiple professional uses. Call for showing and full details.