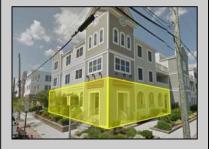

## **COMMENTS**

Prime Commercial Space on the high visibility corner of Washington and Atlantic Avenues. 2200 +/- square feet across from Lucy the Elephant. Up to 20 Available Parking Spots - Space is flexible - can be configured for multiple professional uses. Call for showing and full details.