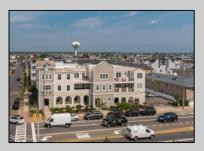

## **COMMENTS**

Prime Commercial Space on the high visibility corner of Washington and Atlantic Avenues. 2200 +/- square feet across from Lucy the Elephant. Up to 20 Available Parking Spots - Space is flexible - can be configured for multiple professional uses. Call for showing and full details.