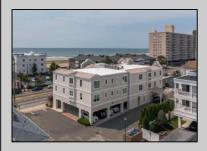

## **COMMENTS**

Prime Commercial Space on the high visibility corner of Washington and Atlantic Avenues. 2200 +/- square feet across from Lucy the Elephant. Up to 20 Available Parking Spots - Space is flexible - can be configured for multiple professional uses. Call for showing and full details.